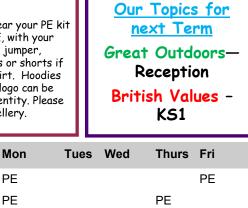

PLEASE MAKE SURE YOUR CHILD HAS THEIR READ-ING BOOK IN SCHOOL EVERY DAY!

Also please listen to your child read even it it's only a couple of pages a night, it really does make a difference!!!

PE DAYS Remember to wear your PE kit on the day of PE, with your hoodie or school jumper, joggers, leggings or shorts if warm and a t-shirt. Hoodies with the school logo can be bought from Identity. Please remove any jewellery.

PE

ΡE

PE

PE

Y1 Y2

Rec