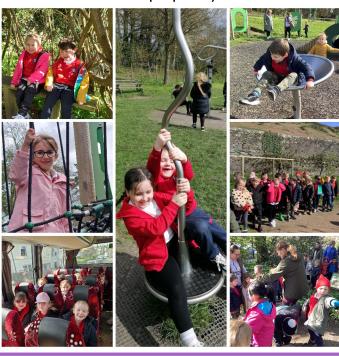

Our School Trip-up Hoad/Ford Park

Please remember to order your child's lunches before Monday morning You can order for the whole half term!