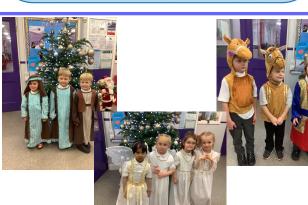

Wriggly Nativity by Reception

Year 1 and Year 2 will be starting Karate Lessons in January.

This will be every Thursday so they need to wear their PE kits on this day

Twinkly Nativity by Year I and Year 2